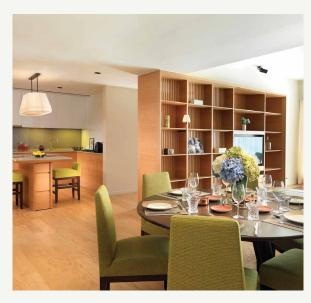

#### **Key In-room Amenities**

- Full kitchen
- Comprehensive cooking utensils
- Dishwasher
- Washing & drying machine
- · iPod docking station
- Home theatre sound system
- High speed Wi-Fi connection