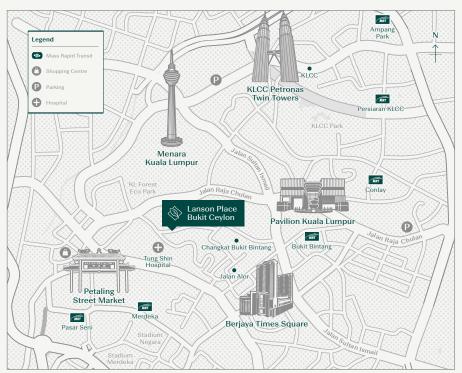

## **Transportation & Neighbourhood**

Located at the heart of the Golden Triangle in Kuala Lumpur's CBD, shopping paradise and nightlife districts roll into one, Lanson Place Bukit Ceylon captures the downtown buzz with all the major office, sightseeing and landmarks - KL Tower, Petronas Twin Towers, KLCC and Changkat Bukit Bintang – just a short walk away.

Mass Rapid Transit

Shopping Centre

P Parking