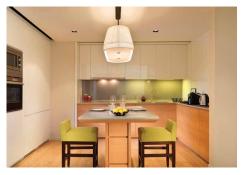

#### **Key In-room Amenities**

- Full kitchen
- Comprehensive cooking utensils
- Dishwasher
- Washing & drying machine
- · iPod docking station
- Home theatre sound system
- High speed Wi-Fi connection