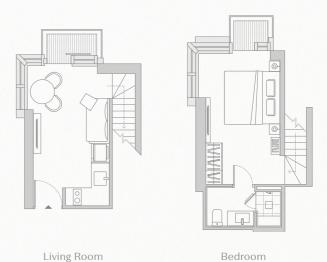

### 2.5-Bedroom Duplex

The most coveted option possible for discerning couples or a mini clan with children. With stunning panoramic views wrapped around the whole unit, enjoy a luxury division of private spaces with an ensuite bedroom below, and a master bedroom above.

Apple TV & Smart TV

High Speed iPad Controlled Fiber Internet Amenities

Mini Wine Cellar

Washing & Drying Machine

Floorplan

Living Room & Bedroom

Bedroom

#### Gross area 949 ft<sup>2</sup>