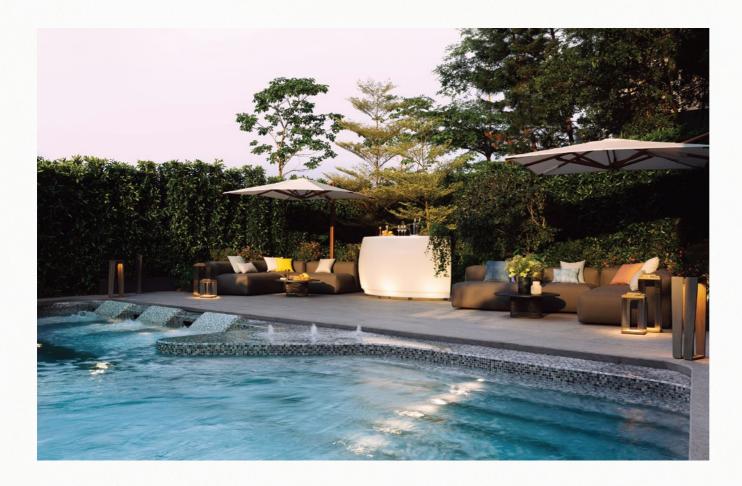

#### Wellness Pool & BBQ Area

An outdoor plunge pool equipped with a swim jet soothes and stretches. The poolside offers also the perfect space to work on your tan, or host BBQ parties.