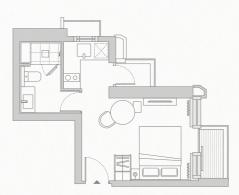

High Speed Fiber Internet

iPad Controlled Amenities

Floorplan

Gross area 345-408 ft<sup>2</sup>