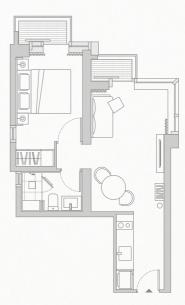

### 1-Bedroom

Sink into comfy splashes of Nordic cool in the apartment's lofty, balconied living room, and revel in the harbour's calmness as you laze in a bespoke sofa. Life is a breeze in this perfect ensuite designed for residence or longer-term travellers.

Apple TV & Smart TV

High Speed Fiber Internet

iPad Controlled Amenities

Washing & Drying Machine

Floorplan

Gross area 526-573 ft<sup>2</sup>