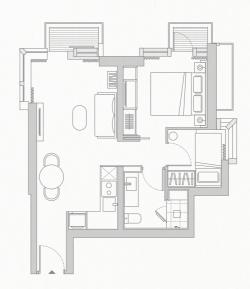

High Speed Fiber Internet

iPad Controlled Amenities

Floorplan

Gross area 345-408 ft<sup>2</sup>