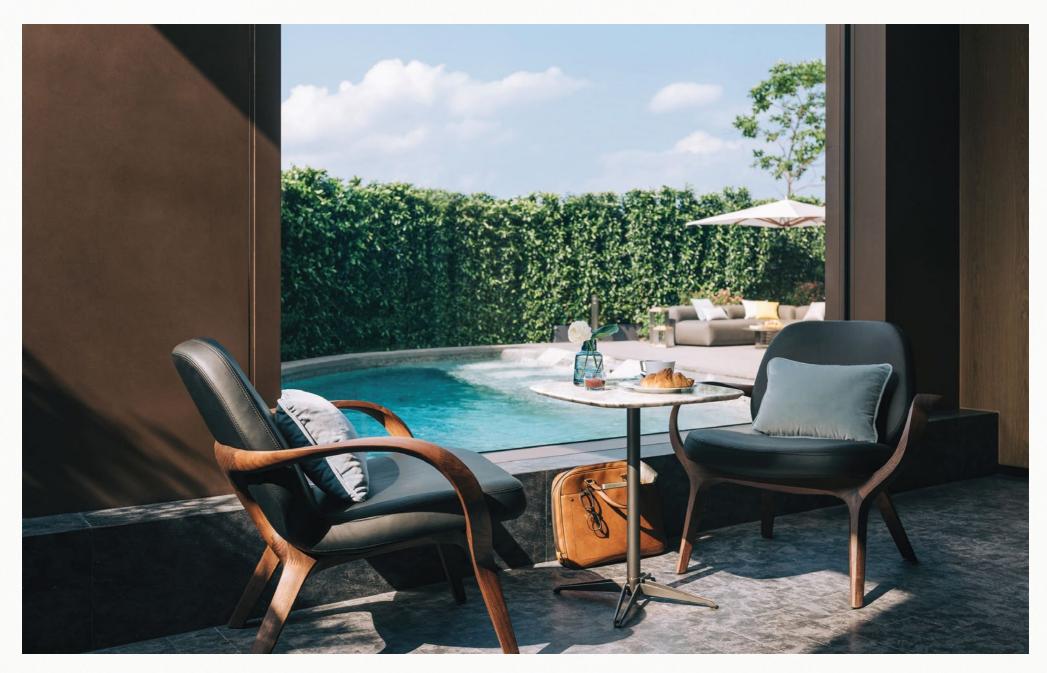

#### Wellness Pool & BBQ Area

An outdoor plunge pool equipped with a swim jet soothes and stretches. The poolside offers also the perfect space to work on your tan, or host BBQ parties.