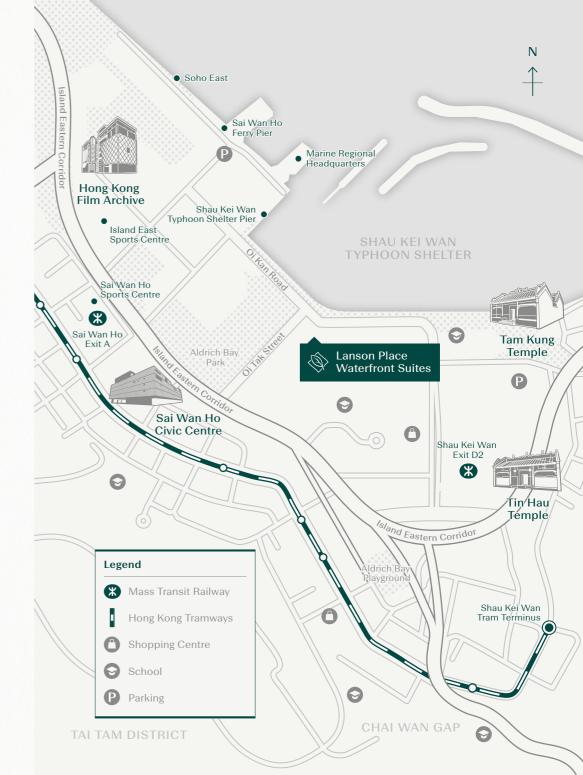

### **Getting Around**

Just 5 minutes' walk from Sai Wan Ho and Shau Kei Wan MTR Stations, Lanson Place Waterfront Suites offers easy access to key island side locations. Take the tram for a scenic ride to the busy Island West, or the ferry to the up-and-coming CBD2 in Kwun Tong. Meanwhile, proximity to key highways means most of Hong Kong is easily accessible.

Sai Wan Ho
5 mins walk to
MTR Station

The go-to for local street food and barista coffee, as well as the al fresco bar & dining of Soho East, a vibrant area drawing young hipsters to office workers.

Taikoo 3 mins by MTR Home to Cityplaza, one of Hong Kong's largest shopping complexes offering eclectic shopping, eateries and art experiences.

Quarry Bay 5 mins by MTR The East Side's main business district, Quarry Bay attracts a cluster of fast-growing firms in the finance, new media and creative industries.

Causeway Bay 15 mins by MTR Where the hip, the luxurious, the exciting and the latest mingle. Shop in global brand flagships and find curios in street-side stalls; enjoy omakase or sip on bubble tea as you roam the alleys; or soak in culture in multi-storey bookstores and art spaces.

Admiralty 16 mins by MTR More than just an office and shopping hub, Admiralty is also the interchange to South Island line offering quick access to Ocean Park and the beautiful beaches of Island South.

Central 20 mins by MTR The bustling business heart of the city, home to the coveted bar scene of Lan Kwai Fong and the city's most prized cultural gems: Tai Kwun, 'antique street' of Hollywood Road, Fringe Club and more.