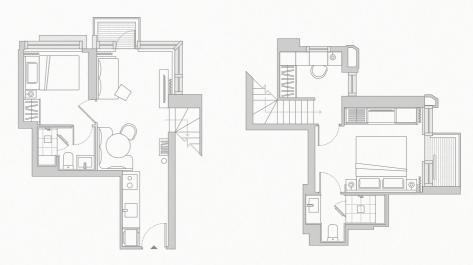

### 2.5-Bedroom Duplex

The most coveted option possible for discerning couples or a mini clan with children. With stunning panoramic views wrapped around the whole unit, enjoy a luxury division of private spaces with an ensuite bedroom below, and a master bedroom above.

Apple TV & Smart TV

High Speed iPad Controlled Fiber Internet Amenities

Mini Wine Cellar

Washing & Drying Machine

Floorplan

Living Room & Bedroom

Bedroom

#### Gross area 949 ft<sup>2</sup>