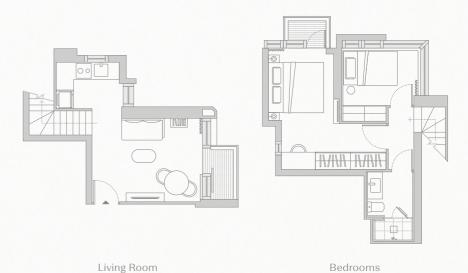

### 2-Bedroom

Enjoy the extra bedroom you get to house an extra guest, extra clothes, or an extra member of your clan. Relish in plush, modern upholstery as you enjoy Hong Kong's fabulous skyline. Reach out for the banquette at the base of the glass facade for quiet reading and cup-of-tea moments. In our 2-bedroom apartment, the world seems to come together.

Apple TV & Smart TV

High Speed Fiber Internet

iPad Controlled Amenities

Mini Wine Cellar

Washing & Drying Machine

Floorplan

Gross area 665-713 ft<sup>2</sup>